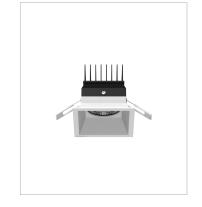

## **Technical description**

LED fitting for false ceilings, body in die cast aluminium, aluminium reflector with high luminous efficiency. This fitting is equipped with integrated LED modules.

Body in die-cast aluminium according to the regulations UNI 5076 EN - AB 46100. Optics in anodized aluminium.

#### Installation

Recessed for ceiling.

#### Size (mm)

95 x 95 x 93